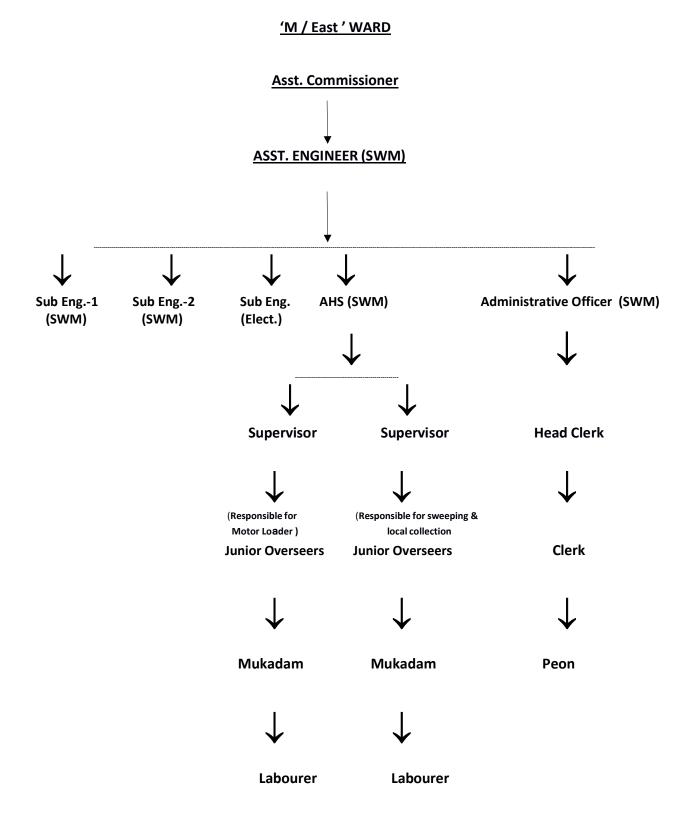

| 14 | Section Duties                                                           | <ul> <li>Sanitary provisions</li> <li>Scavenging and Cleansing</li> <li>366 – Refuse, etc to be the property of corporation.</li> <li>367 – Provision and appointment of receptacles, depots and places of refuse.</li> <li>368 – Duty of Owner and occupiers to collect and deposit dust, etc.</li> <li>369 – Provision may be made by m.c.g.m. for collection, etc. of excrementitiously and polluted matter.</li> <li>370 – Collection and removal of excrementitiously and polluted matter when to be provided for by occupiers.</li> <li>371 – Halalkhores duties in certain cases may not be discharged by private individuals without the Commissioner permission.</li> <li>372 – Prohibition of failure to remove refuse, etc. when bound to do so.</li> <li>373 – Presumption as to offender under clauses (e) of section .</li> <li>374 - Powers to inspect premises for sanitary purposes.</li> <li>375 – Cleansing and lime washing of any building may be required.</li> <li>377 (A) – Nuisances arising from defective roof.</li> <li>385 – Removal of care cases of dead animals.</li> <li>386 – Place for public bathing, etc. to be fixed by the commissioner</li> <li>387 – Regulation of use of public bathing place etc.</li> <li>388 – Prohibition of bathing, etc. contrary to order of regulation.</li> <li>389 – Prohibition of corruption of water by steeping therein animal or other matter, etc.</li> </ul> |
|----|--------------------------------------------------------------------------|-----------------------------------------------------------------------------------------------------------------------------------------------------------------------------------------------------------------------------------------------------------------------------------------------------------------------------------------------------------------------------------------------------------------------------------------------------------------------------------------------------------------------------------------------------------------------------------------------------------------------------------------------------------------------------------------------------------------------------------------------------------------------------------------------------------------------------------------------------------------------------------------------------------------------------------------------------------------------------------------------------------------------------------------------------------------------------------------------------------------------------------------------------------------------------------------------------------------------------------------------------------------------------------------------------------------------------------------------------------------------------------------------------------------------------------------|
| 15 | Details of services provided<br>(in brief)                               | SWM- Sweeping / Cleaning Removal of Debris / Silt                                                                                                                                                                                                                                                                                                                                                                                                                                                                                                                                                                                                                                                                                                                                                                                                                                                                                                                                                                                                                                                                                                                                                                                                                                                                                                                                                                                       |
| 16 | Physical assets<br>( Statement of land &<br>Buildings and other Assets ) | List of Chowkies and Address (Please refer to page no.7)                                                                                                                                                                                                                                                                                                                                                                                                                                                                                                                                                                                                                                                                                                                                                                                                                                                                                                                                                                                                                                                                                                                                                                                                                                                                                                                                                                                |
| 17 | Organization's structural<br>Chart                                       | Please refer to page no. 8                                                                                                                                                                                                                                                                                                                                                                                                                                                                                                                                                                                                                                                                                                                                                                                                                                                                                                                                                                                                                                                                                                                                                                                                                                                                                                                                                                                                              |
| 18 | Weekly Holidays                                                          | Sunday and public Holidays                                                                                                                                                                                                                                                                                                                                                                                                                                                                                                                                                                                                                                                                                                                                                                                                                                                                                                                                                                                                                                                                                                                                                                                                                                                                                                                                                                                                              |